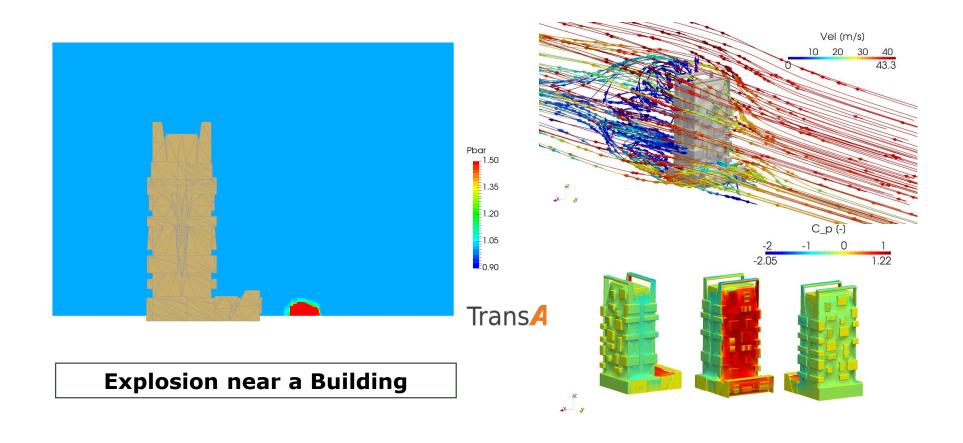

#### 2- Blasts & Explosions

**BLASTS IN URBAN ZONES** 

### 2- Blasts & Explosions

**BLASTS IN URBAN ZONES** 

**Explosion near train station** (Zurich)

**Blast in a theater** 