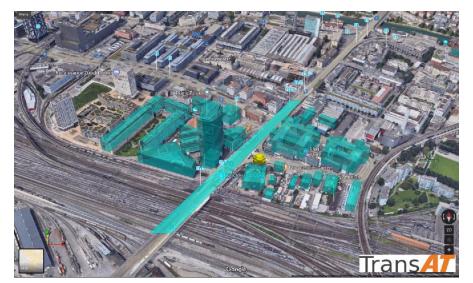

### 2- Blasts & Explosions

**BLASTS IN URBAN ZONES** 

**Explosion near train station** (Zurich)

**Blast in a theater** 