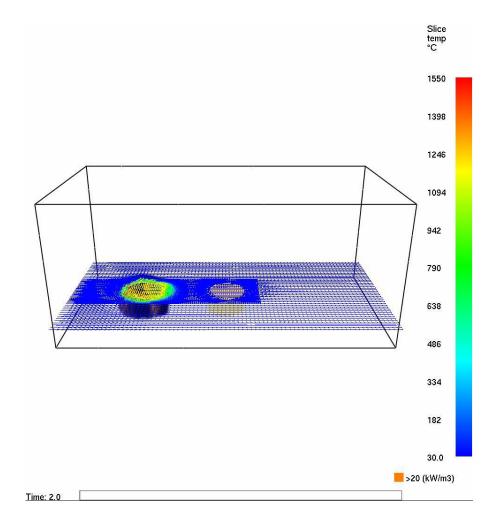

### 1- Fire propagation

FIRE DOMINO EFFECT IN RESERVOIR TANKS IN AN LNG **HARBOUR** 