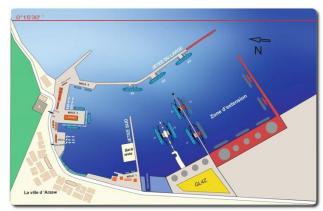

### 1- Fire propagation

FIRE DOMINO EFFECT IN RESERVOIR TANKS IN AN LNG **HARBOUR** 