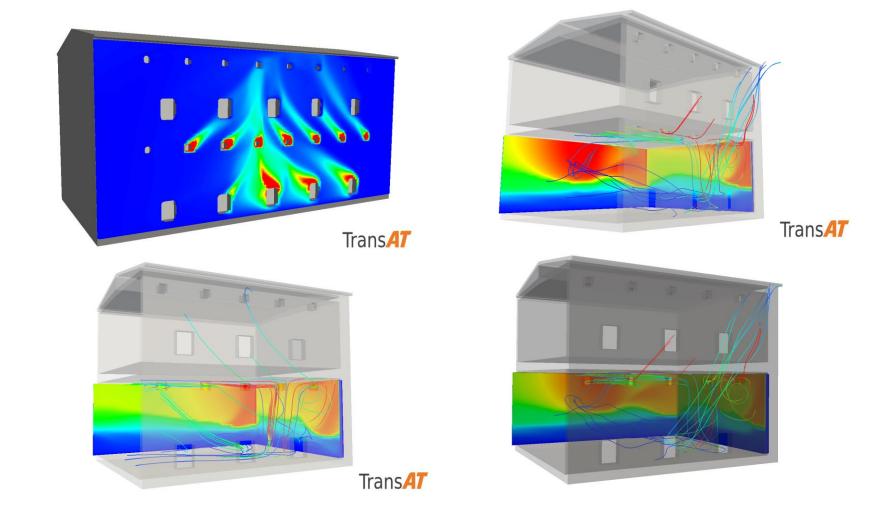

k and financial plan
- AMS can support you for all you simulation studies related to Risk
  Management, using other simulation tools, too, e.g. PHAST, FDS, etc.
- Alternatively, AFRY AMS can license its TransAT CFD tool under competitive conditions to the clients.



#### Typical HSE Application Areas requiring cfd

Fire propagation Explosions LNG plants Installations **Cuttings Transportation** Reservoir tanks **HSE Key Areas** Pipe rupture & leakage Pollutant dispersion Platform Design Industrial plants, traffic, **Equipment/Component** torches, incinerators LNG tankers



### 1- Fire propagation

FIRE DOMINO EFFECT IN RESERVOIR TANKS IN AN LNG **HARBOUR** 









### 1- Fire propagation

FIRE SPREADING IN AN INDUSTRIAL WAREHOUSE





## 1- Fire propagation

FIRE SPREADING IN A HOUSE





#### 2- Blasts & Explosions

**BLASTS IN URBAN ZONES** 





### 2- Blasts & Explosions

**BLASTS IN URBAN ZONES** 





**Explosion near train station** (Zurich)

**Blast in a theater** 



#### 3- Pipe rupture and leakage

WATER HAMMER, HYDRAULIC SHOCK: SUDDEN SPIKE IN PRESSURE OCCURRING IN LIQ. PIPES