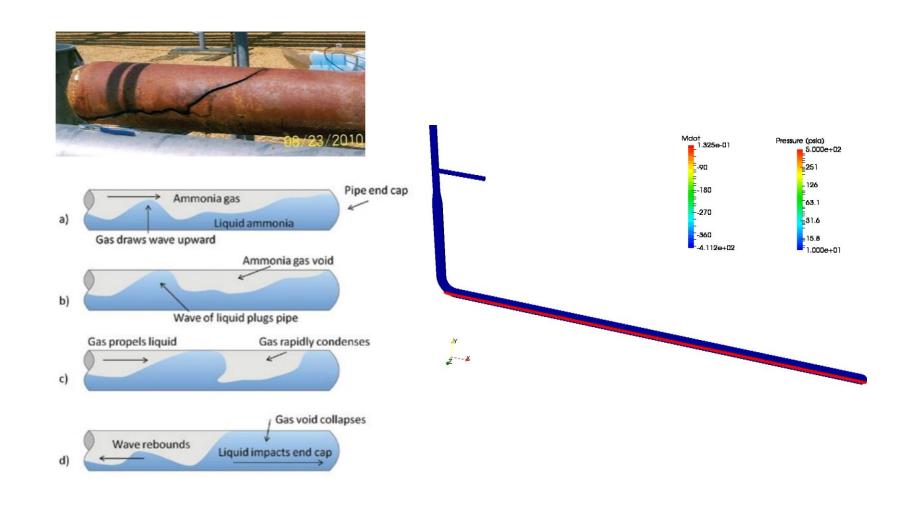

#### 3- Pipe rupture and leakage

WATER HAMMER, HYDRAULIC SHOCK: SUDDEN SPIKE IN PRESSURE OCCURRING IN LIQ. PIPES